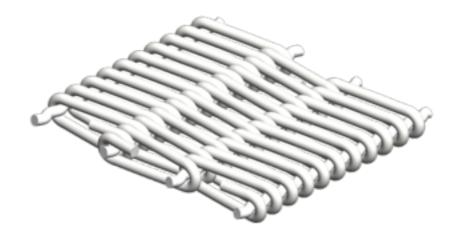

MaxDry ST™ is designed for positions where fabric strength & drying performances are critical; particularly dedicated to machines producing brown grades.

Insert 3d Drawing of White Round Spiral Fabric Here